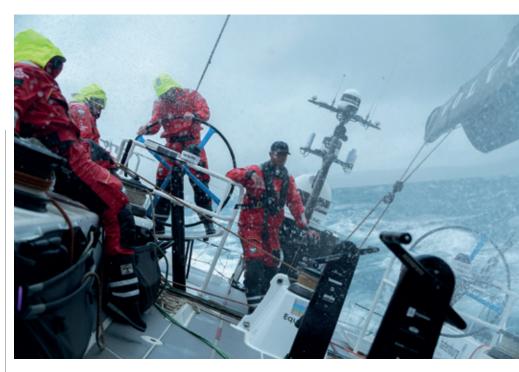

there is a lot of training and final technical preparations have to be made on the boat."

A day on the boat never really ends. There is a four-hour watch system. You spend four hours on deck and then four hours off deck. In those four hours off deck you have to eat, sleep, clean, things like that. And sometimes you are also called on deck to help. "I often manage to sleep about two hours three times a day," Jelmer says. Then in the second week you sometimes sleep so deeply that you don't know where you are when you wake up. But luckily then we have our navigator Max Deckers on board," Jelmer says. "You do what you love. And if you want to sleep a lot, this is not the right sport. I always tell them before I go to sleep that they should wake me up if the wind turns a certain direction."



#### **Tough weather conditions**

During the first stage on the Mediterranean Sea, the team was immediately put to the test. A day after the start they encountered severe weather conditions. Then it is good that everyone knows where they stand, what the plan is and how they keep the boat intact. These were so-called "boat wrecking conditions," though. One boat suffered significant damage there. Jelmer: "You are in control, but you are on your toes. As a skipper you also look at the long term. Sailing is an endurance sport. If you break everything on the first night, then you also have problems for the legs after that." As in business, risk management is important in preparing for a race. All scenarios are carefully reviewed in advance so that everyone knows how to act during unexpected,