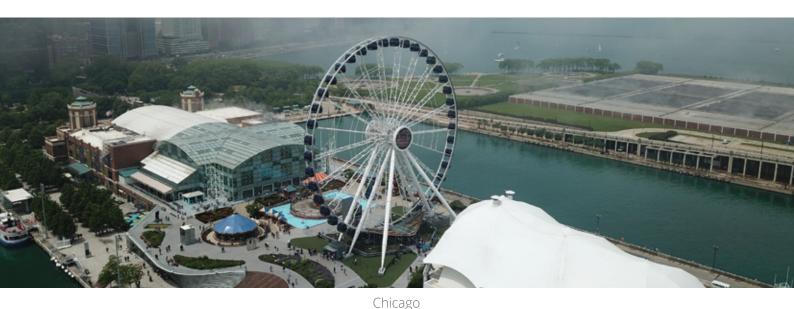

#### **GLOBAL LEADER IN FERRIS WHEELS**

Dutch Wheels is the global leader in Ferris Wheels. Dutch Wheels stands for safety, quality, durability and service. With many wheels around the globe (Hong Kong, Dubai, Chicago, Montreal, Panama City Beach, Cancun, etc) Dutch Wheels has proven itself as a reliable supplier and partner for your project.