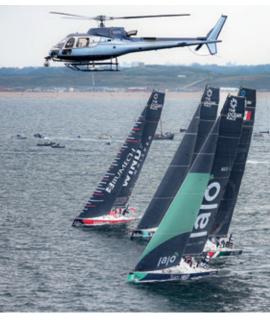

t intact. These were so-called "boat wrecking conditions," though. One boat suffered significant damage there. Jelmer: "You are in control, but you are on your toes. As a skipper you also look at the long term. Sailing is an endurance sport. If you break everything on the first night, then you also have problems for the legs after that." As in business, risk management is important in preparing for a race. All scenarios are carefully reviewed in advance so that everyone knows how to act during unexpected, severe conditions. Jelmer: "We have scripts ready. If things break down, we know what spare equipment is available on board. Can we solve it ourselves, or do we have to look for help? That's how we try to prepare ourselves. Because once things go wrong, there is little time to think."





Start of stage The Hague to Genoa A Photo: Sailing Energy / The Ocean Race



Team JAJO on the VO65 boat. Photo: Sailing Energy / The Ocean Race



#### **Encounter with orcas**

Team JAJO has a total of ten sailors on board and one reporter, who records everything. That this creates spectacular images was evident when Team JAJO was visited by three orcas just before the Strait of Gibraltar. At that moment Team JAJO was second in the leg from The Hague to Genoa. Jelmer: "After 15 minutes the incident was over; the orcas, the crew as well as the boat were unharmed. It was very impressive to see the orcas. Really beautiful animals, but we also realized very well that it was dangerous. Sails down and speed out of the boat. Fortunately, they then left and we were able to continue our way to