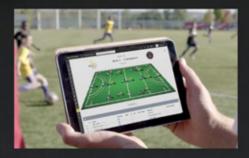

ProSoccerData (PSD) enables clubs, federations & leagues to operate with higher efficiency and maximize individual player development.

**Planning & Communication** 

Easily manage players, teams, training sessions and games and facilitate communication between players, parents and staff.

**Training & Game Reporting** 

Increase the quality of individual player development by following up on training and game performances.

### Scouting

**Detect** and visualize high potential players in your own scouting database and follow up on recruitment in a unique workflow.

ProSoccerData supports our youth academy in tracking the biggest talents AFC AJAX