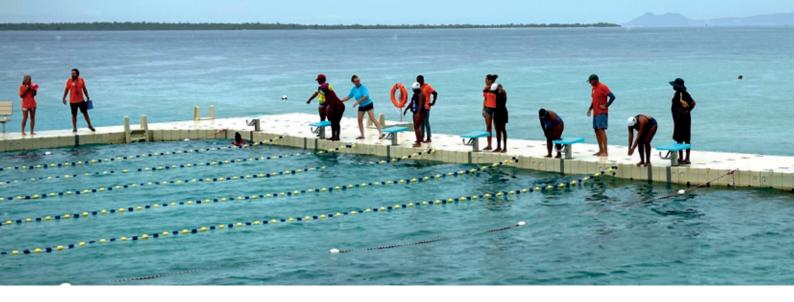

### **A Multisport Spectacle**

The months leading up to the event were characterized by meticulous planning and collaboration with local partners on Bonaire. The effort invested was evident in the multisport spectacle that unfolded during the weekend. With the support of a variety of organizations, Beach Volleyball (thanks to Indebon and the Ministry) saw the creation of a brand-new Special Olympics field of play. Soccer, Swimming, Bocce (the largest of all sports), Baseball5 (backed by the Royal Dutch Baseball and Softball Federation), and Athletics (with support from the Royal Dutch Athletics Federation and the introduction of Framerunning to the people of Bonaire) constituted a fantastic lineup for the inaugural Special Olympics Kingdom Games.