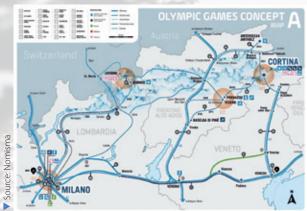

### **Olympic Games Los Angeles (2028)**

"Different lines come together at the Olympic Games in Los Angeles," says van der Kolk. "First of all, a historical one. LA 2028 is exactly 100 years after the 1928 Olympic Games were held in Amsterdam." Another notable parallel is the private funding of the Games. The Olympic Stadium in Amsterdam received no government subsidy at the time and was made possible by a fundraising campaign that raised one and a half million guilders. Van der Kolk: "The guiding principle in LA is also that as little public money as possible should be spent on the event."

There are also similarities in other areas. For example, Los Angeles and Amsterdam both have very multicultural populations and the sports landscape is constantly changing. Classic club sports increasingly has to compete with new, more individually oriented urban sports. "Los Angeles is a bit ahead of us in this, so we like to be inspired by that. LA and the Netherlands have the potential to strengthen each other in various areas."