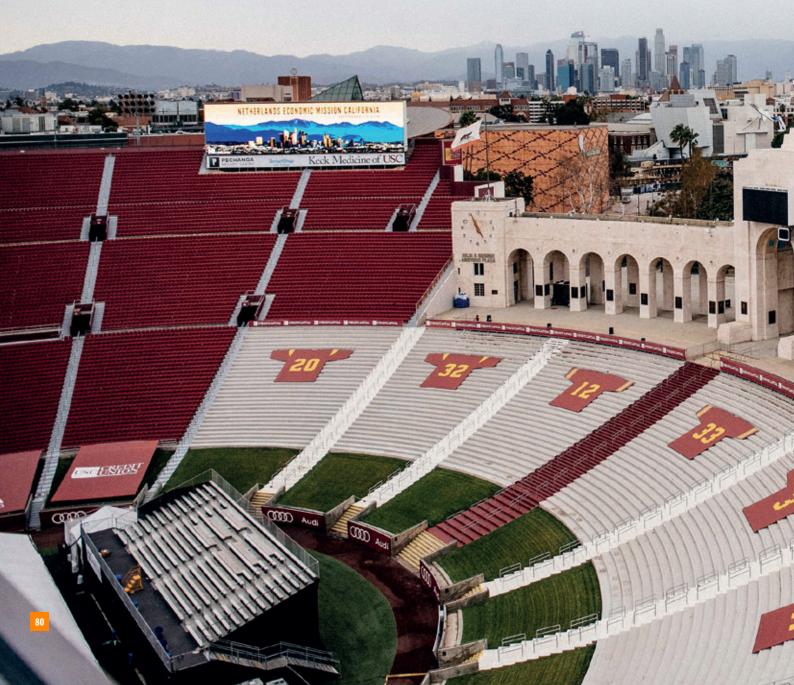

## WE TAKE CARE OF EVERYTHING.

W: www.sportstourz.eu | E: hello@sportstourz.eu | M: +31648495446

The Olympic and Paralympic Games in Paris (2024) and Los Angeles (2028) are an excellent platform to show the world what the Netherlands has to offer in the field of sports and exercise innovations. Sustainability and inclusivity play an important role. With NL Expo LA'28 and the Sports Tech Innovation Bridge to the United States, the Netherlands is emphatically seeking the spotlight. Paul van der Kolk is innovation advisor at Sportinnovator and responsible for Business and Internationalization. He has 'great expectations'.

### **Olympic Games Los Angeles (2028)**

"Different lines come together at the Olympic Games in Los Angeles," says van der Kolk. "First of all, a historical one. LA 2028 is exactly 100 years after the 1928 Olympic Games were held in Amsterdam." Another notable parallel is the private funding of the Games. The Olympic Stadium in Amsterdam received no government subsidy at the time and was made possible by a fundraising campaign that raised one and a half million guilders. Van der Kolk: "The guiding principle in LA is also that as little public money as possible should be spent on the event."

There are also similarities in other areas. For example, Los Angeles and Amsterdam both have very multicultural populations and the sports landscape is constantly changing. Classic club sports increasingly has to compete with new, more individually oriented urban sports. "Los Angeles is a bit ahead of us in this, so we like to be inspired by that. LA and the Netherlands have the potential to strengthen each other in various areas."