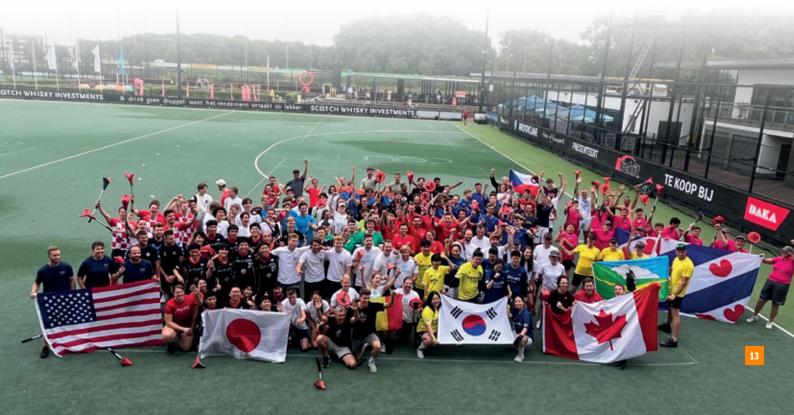

## THE YOU.FO RING IS FLYING HIGHER THAN EVER WITH ITS OWN WORLD CUP

On Sunday, June 18th, 2023, the first official YOU.FO World Cup took place at field hockey club 's-Hertogenbosch. With an exciting final between Japan and Canada, hundreds of spectators embraced this new innovative and unique sports game as it showed to be very dynamic and entertaining. Almost 40 teams competed in YOU.FO's first official World Cup, making this relatively young sports game bringing together players and teams from Japan, USA, Canada, Korea, Ireland, Belgium, Czechia, and more.

This plug-and-play principle, combined with the highly innovative products, showed to be a great success with lots of potential. YOU.FO has even be described by the Dutch National Olympic Committee as: "High potential for global sports participation." With the game being played from Australia to Canada, Uganda to Finland, and Hong Kong to Spain, it shows that the new kid on the block is finally becoming part of the globally accepted sporting culture and landscape. At the World Cup, the youngest player was 14 and the oldest 57 years old. Among the players that competed at the World Cup, there were students from Canada, P.E. teachers from USA, multi-athletes from Japan, but also a team that consisted of disabled youngsters from the Netherlands. With great respect teams competed against each other, after whatever the results the game had, both teams celebrated the outcome together. This culture of sportsmanship and fair play makes it transcending cultures and backgrounds, in which it has shown to be the perfect activity for local community groups or schools.