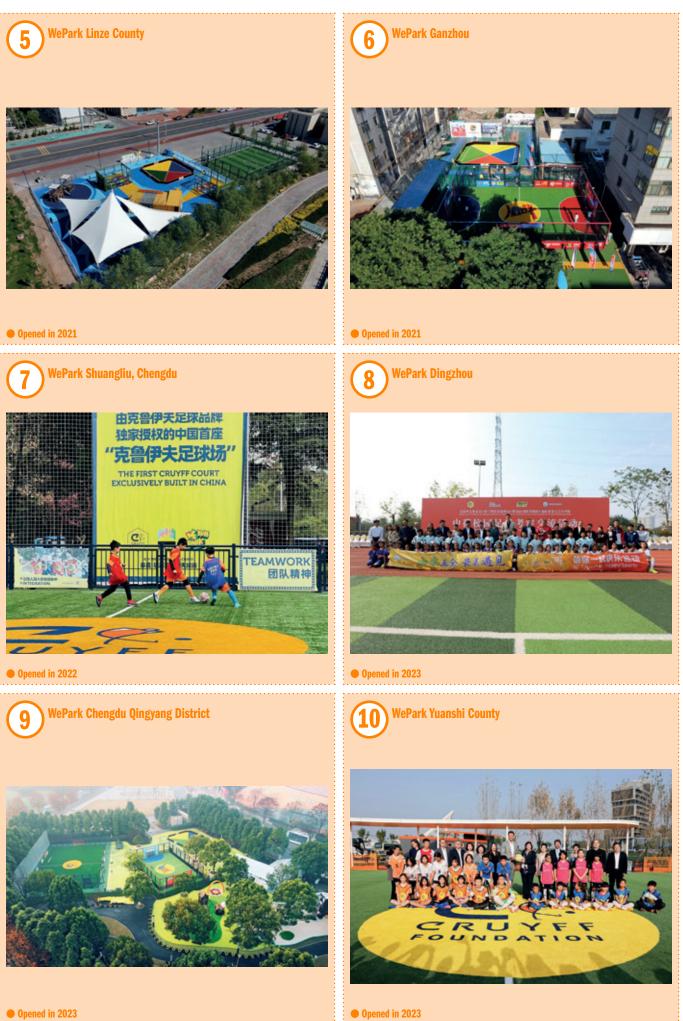

## TEN SINO-DUTCH WEPARKS IN CHINA

In 2017, Orange Sports Forum, together with 10 Dutch companies and the government, started a public-private partnership in China, called PIB Football Development. Various activities have been organized through this partnership, including trade fair participation and trade missions. One of the concrete results from this partnership are the WeParks. This is a public sports and exercise park for Chinese children. About 8 Dutch organizations contribute to the realization of each WePark. In 2022, a partnership was also concluded with the Johan Cruyff Foundation to integrate Cruyff Courts into the WeParks. The 10th WePark has now been opened and it is expected that 50 WeParks will be realized throughout China within five years.