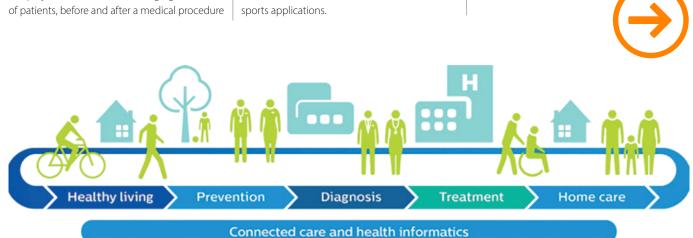

### **Challenges and opportunities in sports & vitality**

In our society, we face the challenge of keeping people active and vital. At the same time, we want to get the best out of ourselves and optimise performance in sports and work.

Whether it is about monitoring performance, optimising training, stimulating a healthy active lifestyle or motivating people to sport and exercise, we can realise solutions through innovation and use of smart technology. Solutions, with which we not only meet these challenges, but also create new business opportunities.