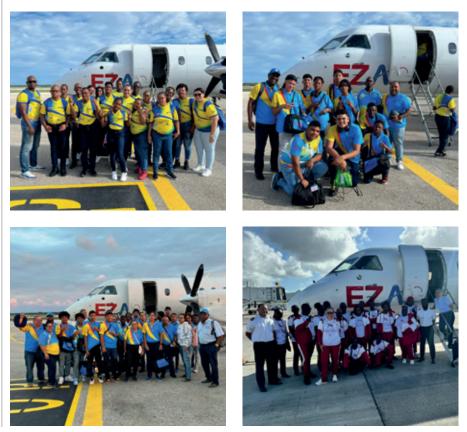

### A united kingdom of Athletes

In June, official invitations were sent out, and the enthusiasm and support from the participating delegations were inspiring. The event brought together delegations from Curacao (48 members), Aruba (38), Sint Maarten (21), Sint Eustatius (18), Saba (10), and Special Olympics Bonaire (34). This diverse assembly was the heart and soul of the Special Olympics Kingdom Games, representing a united kingdom of athletes.