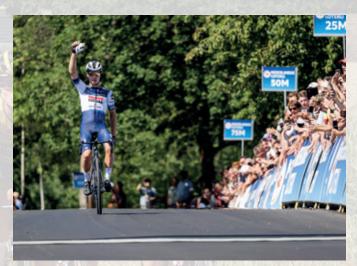

### Dylan van Baarle has become 2023, Dutch champion among the pros. The Jumbo-Visma rider soloed to victory in Sittard-Geleen.

Van Baarle soloed away from a group of leaders that included both riders who remained from an early breakaway - including Olav Kooij - and riders like himself and Mathieu van der Poel.

Five riders colored this championship: Robert Gesink, Olav Kooij (Jumbo-Visma), Timo de Jong, Jasper Haest (VolkerWessels) and Jochem Kerckhaert (BEAT). The former in particular was the engine of this race, whose minimal goal was to get Kooij as far as possible in the final. After De Jong lost the role earlier, the remaining four held on. At about forty kilometers from the finish Bart Lemmen, Ide Schelling and Frank van den Broek managed to make the connection. Not much later, Mathieu van der Poel and Dylan van Baarle, among others, also came to the front. After Schelling and Teunissen dropped out at the front due to equipment failure, it was the strong riding Van den Broek who managed to break away from the favorite group first. With ten kilometers to go, Van Baarle attacked and soloed to the win. Van der Poel had Kooij as his guard and was unable to close the gap.

Van Baarle was proud of his title. "This is very special for me to be able to go to the Tour de France in the red-white-and-blue. I knew beforehand that I was in shape, but also that Mathieu van der Poel would definitely be there. In the end, we did well as a team today."