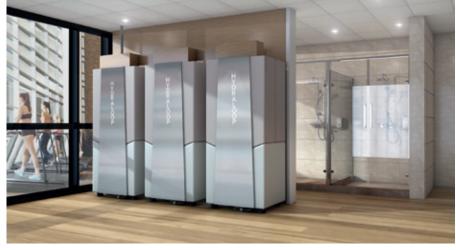

### Hydraloop

Hydraloop collects, cleans and reuses water from showers, baths, sinks and air conditioning units. The disinfected water can be used for, for example, irrigating sports fields, flushing toilets and refilling swimming pools. The recycling system reduces CO<sub>2</sub> emissions and reduces water and electricity costs.