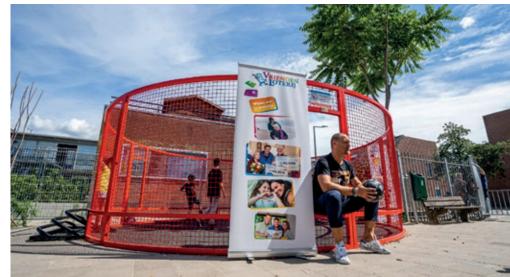

## TEN SINO-DUTCH WEPARKS IN CHINA

In 2017, Orange Sports Forum, together with 10 Dutch companies and the government, started a public-private partnership in China, called PIB Football Development. Various activities have been organized through this partnership, including trade fair participation and trade missions. One of the concrete results from this partnership are the WeParks. This is a public sports and exercise park for Chinese children. About 8 Dutch organizations contribute to the realization of each WePark. In 2022, a partnership was also concluded with the Johan Cruyff Foundation to integrate Cruyff Courts into the WeParks. The 10th WePark has now been opened and it is expected that 50 WeParks will be realized throughout China within five years.

• Opened in 2023