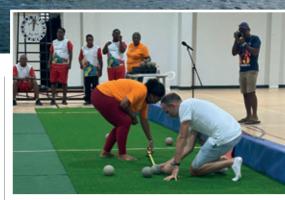

### **A Multisport Spectacle**

The months leading up to the event were characterized by meticulous planning and collaboration with local partners on Bonaire. The effort invested was evident in the multisport spectacle that unfolded during the weekend. With the support of a variety of organizations, Beach Volleyball (thanks to Indebon and the Ministry) saw the creation of a brand-new Special Olympics field of play. Soccer, Swimming, Bocce (the largest of all sports), Baseball5 (backed by the Royal Dutch Baseball and Softball Federation), and Athletics (with support from the Royal Dutch Athletics Federation and the introduction of Framerunning to the people of Bonaire) constituted a fantastic lineup for the inaugural Special Olympics Kingdom Games.

Over the course of the weekend, all sports took place, with athletes demonstrating remarkable dedication and skill. Beyond the competition, the event was a celebration of friendship, camaraderie, and the creation of lasting legacies. The Friends & Family Forum and Healthy Athletes programs added depth and meaning to the event, ensuring a holistic experience.