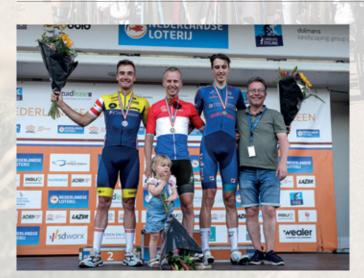

#### **Dutch title elite-without-contract**

#### **Tom Vermeer**

Tom Vermeer has become Dutch champion among the elite without a contract.

In the closing stages he outsmarted Casper van der Woude and Jeroen van Krimpen.

#### **Dutch title elite women**

#### **Demi Vollering**

Demi Vollering became Dutch champion on the road for the first time in her career.

The SD Worx rider soloed to the gold. Behind her, Watersley resident Lorena Wiebes came a distinguished second in the sprint for this spot, Marianne Vos came third.

This NK was colored by an attack by Eva van Agt (Jumbo-Visma) and Esmee Peperkamp (DSM), who managed to take a four-minute lead. Going into the final lap, hardly any of that was left. Mischa Bredewold tried to go it alone, but it was the subsequent attack by top favorite Demi Vollering that really paid off. "I heard from the girls that I had to push through. It certainly didn't come naturally today, but you know what you're doing it for when you're heading to the finish line. I wanted that red-white-and-blue jersey and I got it."