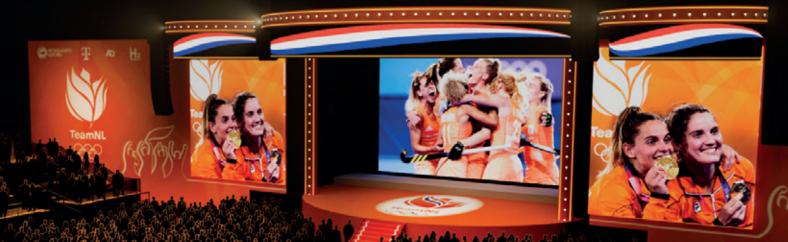

### OLYMPIC EXPERIENCE IN PARIS BUT ALSO AT PAPENDAL!

Papendal will set up the TeamNL House during the Olympic Games in Paris on behalf of NOC\*NSF. This house will be the heart for all Dutch athletes, coaches, fans, family and friends. But also for all valuable partners in sports. Here you will be able to watch all our Dutch athletes in action via livestreams, shall all sporting achievements be festively celebrated and is it possible to enjoy culinary treats in the sustainable restaurant with a focus on organic and local products.

The TeamNL House will be set up at 'Le Zénith' situated in Parc de la Villette; the largest park within the Paris ring where also other several Olympic houses are being built. The Paralympic Games will also have their own TeamNL House in this park for the first time. You will soon be able to pre-register your tickets for the TeamNL House.