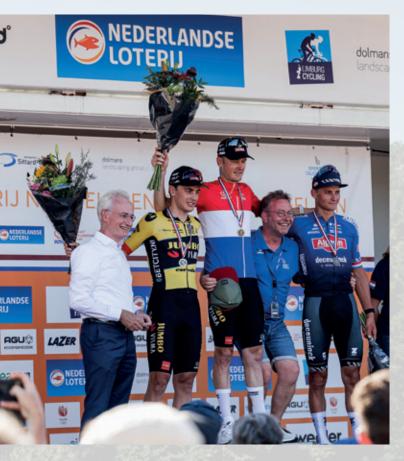

# **NK ROAD CYCLING 2023**

The 2023 National Road Cycling Championship was back in Limburg after years. Watersley Sports & Talentpark in Sittard-Geleen was proud to have served as the finish location.

#### **Dutch elite men's title**

#### Dylan van Baarle

### Dylan van Baarle has become 2023, Dutch champion among the pros. The Jumbo-Visma rider soloed to victory in Sittard-Geleen.

Van Baarle soloed away from a group of leaders that included both riders who remained from an early breakaway - including Olav Kooij - and riders like himself and Mathieu van der Poel.

Five riders colored this championship: Robert Gesink, Olav Kooij (Jumbo-Visma), Timo de Jong, Jasper Haest (VolkerWessels) and Jochem Kerckhaert (BEAT). The former in particular was the engine of this race, whose minimal goal was to get Kooij as far as possible in the final. After De Jong lost the role earlier, the remaining four held on. At about forty kilometers from the finish Bart Lemmen, Ide Schelling and Frank van den Broek managed to make the connection. Not much later, Mathieu van der Poel and Dylan van Baarle, among others, also came to the front. After Schelling and Teunissen dropped out at the front due to equipment failure, it was the strong riding Van den Broek who managed to break away from the favorite group first. With ten kilometers to go, Van Baarle attacked and soloed to the win. Van der Poel had Kooij as his guard and was unable to close the gap.

Van Baarle was proud of his title. "This is very special for me to be able to go to the Tour de France in the red-white-and-blue. I knew beforehand that I was in shape, but also that Mathieu van der Poel would definitely be there. In the end, we did well as a team today."