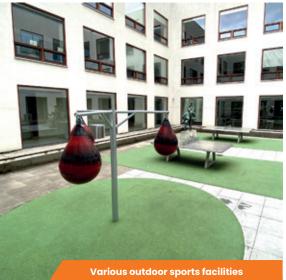

### THE SPECIALIST IN PANNA FOOTBALL CAGES AND OUTDOOR SPORTS ARENAS.

- Panna football cages and customised calisthenics parks
- Dynamic and safe play through oval panna football cages and sports arenas
- Easy maintenance
- Fastfeetgrinded G3 recycled & waterproof sports floors
- For schools, municipalities, sports clubs and public spaces
- > We design, supply and install

Our products stand for high quality, safety and lots of fun in playing and watching the games.

Request a quote for your own panna cage, football cage, panna field, soccer field of calisthenics sports field for your school, municipality, sports club or public space.