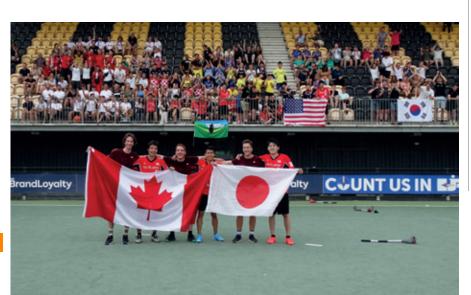

## THE YOU.FO RING IS FLYING HIGHER THAN EVER WITH ITS OWN WORLD CUP

On Sunday, June 18th, 2023, the first official YOU.FO World Cup took place at field hockey club 's-Hertogenbosch. With an exciting final between Japan and Canada, hundreds of spectators embraced this new innovative and unique sports game as it showed to be very dynamic and entertaining. Almost 40 teams competed in YOU.FO's first official World Cup, making this relatively young sports game bringing together players and teams from Japan, USA, Canada, Korea, Ireland, Belgium, Czechia, and more.