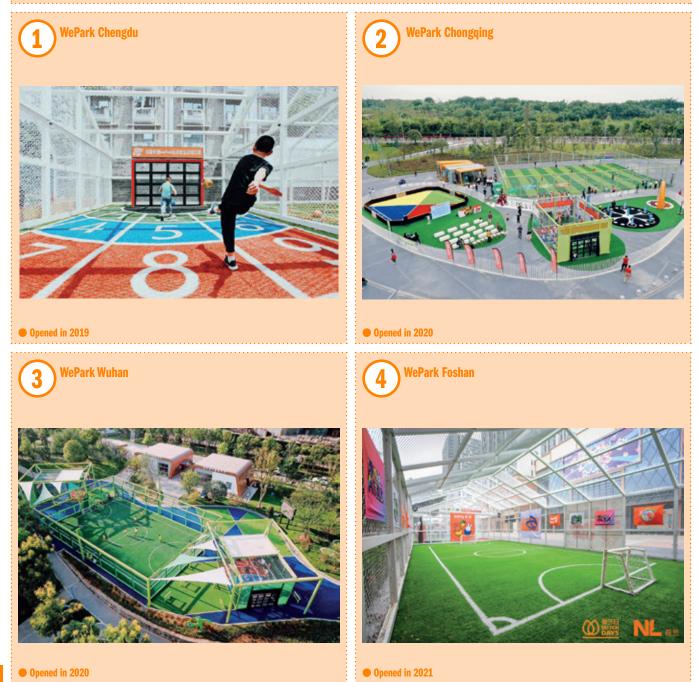

## TEN SINO-DUTCH WEPARKS IN CHINA

In 2017, Orange Sports Forum, together with 10 Dutch companies and the government, started a public-private partnership in China, called PIB Football Development. Various activities have been organized through this partnership, including trade fair participation and trade missions. One of the concrete results from this partnership are the WeParks. This is a public sports and exercise park for Chinese children. About 8 Dutch organizations contribute to the realization of each WePark. In 2022, a partnership was also concluded with the Johan Cruyff Foundation to integrate Cruyff Courts into the WeParks. The 10th WePark has now been opened and it is expected that 50 WeParks will be realized throughout China within five years.