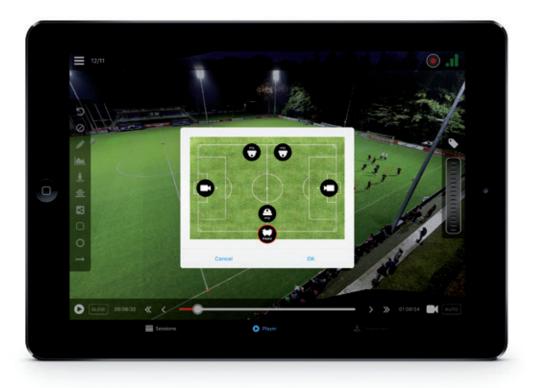

# AT STUDIO AUTOMATED WE MAKE CONTENT RELEVANT

At Studio Automated we love sport. Any sport. We completely automate video productions, so sport clubs can monitor all players during or after a match in order to improve tactical skills, team performance and broadcast live matches. Imagine yourself sitting on your sofa and watching your favorite team in the way you like to watch it. Be camera man and direct the cameras across the field? This is not futuristic. It's here!

We focus on areas where content is of great relevance, like Sport & Media, Corporate TV and Safety & Health. For companies we automate the broadcasting of live presentations, panel discussions or other live events via a Microsoft Teams plug-in. At large events where safety and the well-being of large groups are of vital importance, we help to better understand risks and offer solutions that reduces the need to watch surveillance cameras continuously, with less people.

Our products offer opportunities to supporters, sport coaches and video analysts to generate a fully automated video. Our Ai software automatically follows relevant game situations, so fans can view their favorite local games from the comfort of their home. Our coaching stream ('tactical view') focusses on all players in a match or during a training in order for a coach to be able to improve tactics and team performance.

Our coaching stream ('tactical view') will allow coaches to analyze the video during or after a match to increase team performance.

### **Key features**

- Automatically recorded live games in high broadcast / TV quality
- Al Dynamic overlay
- Automated calibration
- Scheduling dashboard
- VAR for local referees and coaches
- Highlight detection
- Extremely low latency
- Low cost hardware
- Dual Stream (real time)
- Panorama View
- 2D coaching view