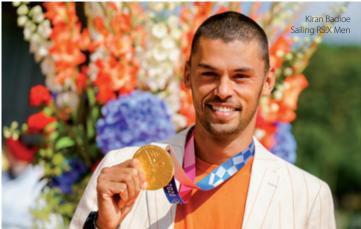

# Dutch businesses have set their sights on Olympic Games Paris 2024

In December 2020, at the initiative of Task Force OS2024, 50 companies embarked on a twoday virtual trade mission to France. Together with the then Minister of Foreign Trade and Development Cooperation Sigrid Kaag and windsurfer Kiran Badloe, they explored the opportunities available to Dutch business around the 2024 Olympic Games in Paris. During this mission, first contacts were made with potential business partners, in particular for the construction of the Olympic Village and other important infrastructure projects.

De Koning has been an active advocate of a more sustainable world for many years: "As a sailor you are constantly working with nature. And you see that nature changes under the influence of humans, that should not be the case. I have seen water pollution up close. During the Olympic Games in Rio, the water was way too dirty. That pollution has a direct impact on your performance because you must sail around all the waste. Open water swimmers even literally have to jump in. That is why the urgency to change something is in the DNA of almost every sailor. I see that, for example, in Kiran Badloe, the Olympic surfing champion. He is the face of the transition to hydrogen energy."