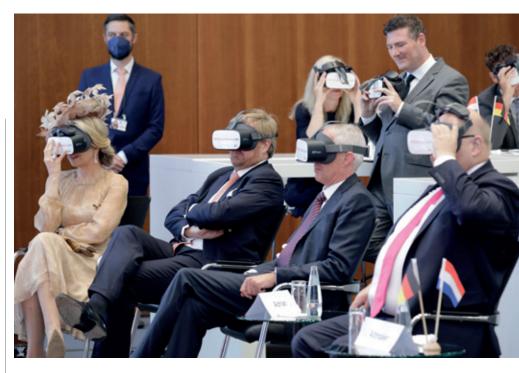

the Paralympics for the Olympics you get more attention for the Paralympics."

Kimberly Alkemade 🔻

King Willem-Alexander and Princess Margriet receive the Dutch medal winners of the Paralympic Games in Tokyo at Noordeinde Palace.