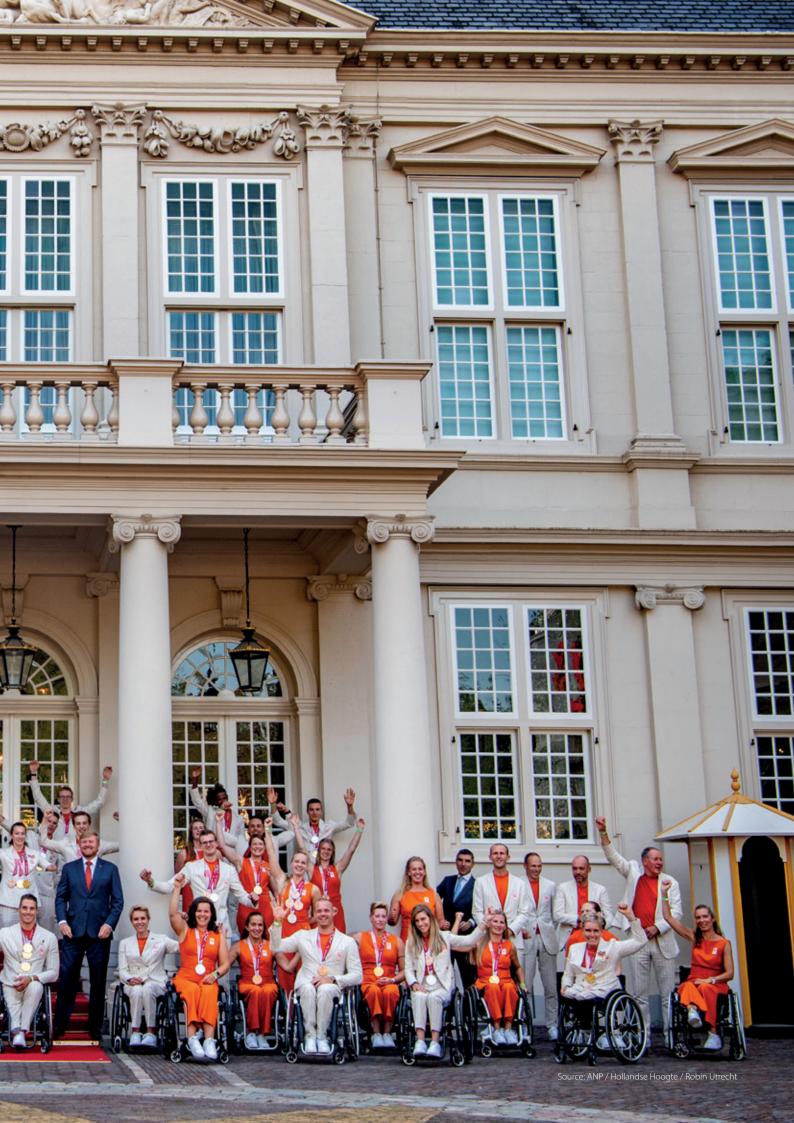

the Paralympics for the Olympics you get more attention for the Paralympics."

Kimberly Alkemade 🔻

King Willem-Alexander and Princess Margriet receive the Dutch medal winners of the Paralympic Games in Tokyo at Noordeinde Palace.