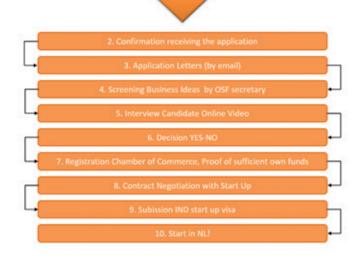

Orange Sports Forum has also been able to make great progress and realized several projects in 2021. Good results have been achieved from the three "public-private partnerships" in China, the Middle East and the United States. In addition, Orange Sports Forum has been recognized this year by the IND and RVO as a "Facilitator" for start-ups and scale-ups. With this, OSF offers a one-year program for foreign start-ups and scale-ups in the field of sportstech, who want to establish a business in the Netherlands. Meanwhile, the first companies have already started in this program!