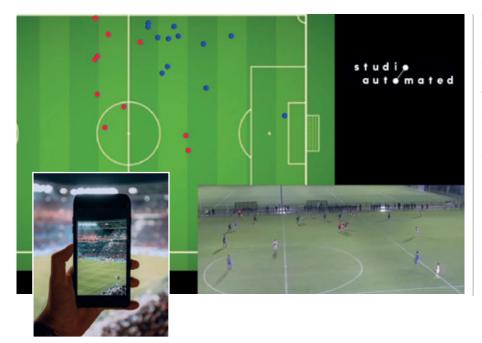

# AT STUDIO AUTOMATED WE MAKE CONTENT RELEVANT

At Studio Automated we love sport. Any sport. We completely automate video productions, so sport clubs can monitor all players during or after a match in order to improve tactical skills, team performance and broadcast live matches. Imagine yourself sitting on your sofa and watching your favorite team in the way you like to watch it. Be camera man and direct the cameras across the field? This is not futuristic. It's here!

We focus on areas where content is of great relevance, like Sport & Media, Corporate TV and Safety & Health. For companies we automate the broadcasting of live presentations, panel discussions or other live events via a Microsoft Teams plug-in. At large events where safety and the well-being of large groups are of vital importance, we help to better understand risks and offer solutions that reduces the need to watch surveillance cameras continuously, with less people.

Our products offer opportunities to supporters, sport coaches and video analysts to generate a fully automated video. Our Ai software automatically follows relevant game situations, so fans can view their favorite local games from the comfort of their home. Our coaching stream ('tactical view') focusses on all players in a match or during a training in order for a coach to be able to improve tactics and team performance.

Our coaching stream ('tactical view') will allow coaches to analyze the video during or after a match to increase team performance.