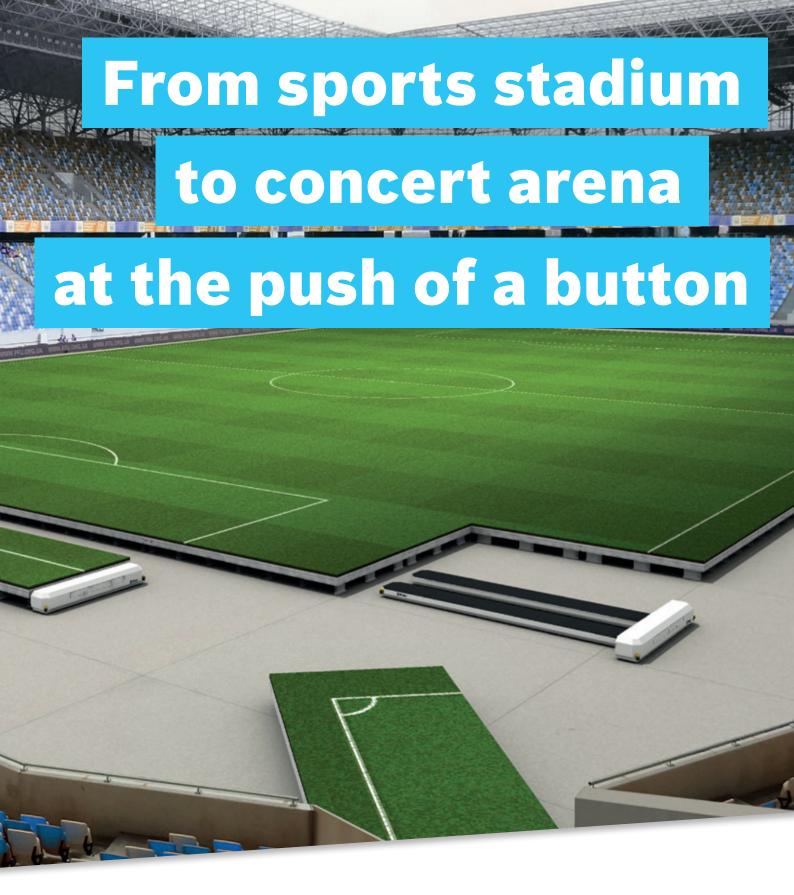

StadiaPitch is a modular and flexible alternative to other retractable pitch installations. Automated Guided Vehicles (AGV's) transport the pitch segments to a storage area either inside or outside of the stadium. This innovative and thoroughly tested solution can be integrated in existing or new stadiums. Call us now to discuss a business case for your specific situation. **We Move. You Win.** 