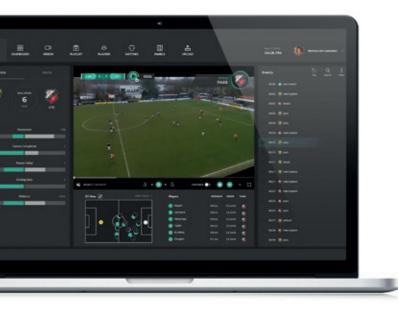

# AT STUDIO AUTOMATED WE MAKE CONTENT RELEVANT

At Studio Automated we love sport. Any sport. We completely automate video productions, so sport clubs can monitor all players during or after a match in order to improve tactical skills, team performance and broadcast live matches. Imagine yourself sitting on your sofa and watching your favorite team in the way you like to watch it. Be camera man and direct the cameras across the field? This is not futuristic. It's here!

We focus on areas where content is of great relevance, like Sport & Media, Corporate TV and Safety & Health. For companies we automate the broadcasting of live presentations, panel discussions or other live events via a Microsoft Teams plug-in. At large events where safety and the well-being of large groups are of vital importance, we help to better understand risks and offer solutions that reduces the need to watch surveillance cameras continuously, with less people.

At Studio Automated we have a great passion for innovation and relevance. Even though we are a start-up, we are already a world player shipping real AI Software in Sports & Media on thousands of locations across the globe.

### **Our technology**

Studio Automated combines video analytics with data science and network technology to bring you products on the cutting edge of computer vision technology and artificial intelligence.

Together with our partners, we manage and deliver more than 50.000 live events around the world each year. Among our science network, DARPA award winning PhD's are dedicated involved to bring the most innovative and leading algorithms to our company. Our easy to integrate and scalable software for live and on-demand events benefits the global sports industry on a way which has never done before in such a way.

Our products offer opportunities to supporters, sport coaches and video analysts to generate a fully automated video. Our Ai software automatically follows relevant game situations, so fans can view their favorite local games from the comfort of their home. Our coaching stream ('tactical view') focusses on all players in a match or during a training in order for a coach to be able to improve tactics and team performance.

If video registration is out of reach for a club or they do not have the personnel to record matches, our software offers an affordable solution to automatically record the matches as if they were recorded by a professional live camera man. This will increase the club loyalty – not only for players, but also for supporters and family who cannot be there to attend the matches.

Our coaching stream ('tactical view') will allow coaches to analyze the video during or after a match to increase team performance.

### **Benefits**

- Automatic live broadcasts for your audiences
- Extra revenue opportunities for clubs, leagues and federations
- Increase of club loyalty
- Coaches can use the recordings and views in,live in the dug-out during (or after) the match
- Open API to other video analytics
   applications
- Video analysts can use the footage for tactical analysis of team performance

### **Key features**

- Automatically recorded live games in high broadcast / TV quality
- Al Dynamic overlay
- Automated calibration
- Scheduling dashboard
- VAR for local referees and coaches
- Highlight detection
- Extremely low latency
- Low cost hardware
- Dual Stream (real time)
- Panorama View
- 2D coaching view