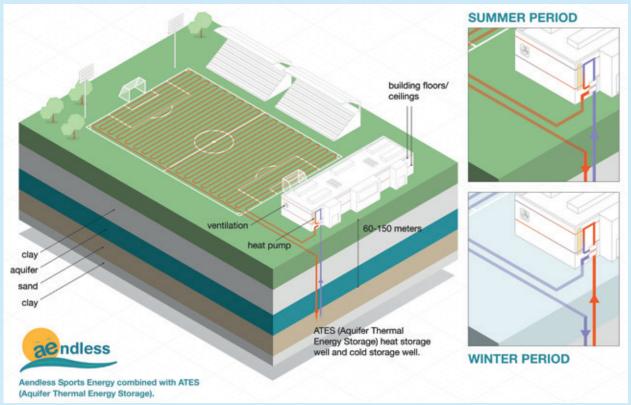

it can be quite difficult for entrepreneurs to know who they should approach. Clubs themselves, local councils, private bodies? Conversely, sport often doesn't know how to find entrepreneurs. That's where we as Sportinnovator come in, to guide and connect. Ultimately, though, there has to be teamwork between the sports sector, local authorities, knowledge institutions and the business community."



GreenHolds Recyclable climbing holds in a circular system. Corporate subsidy programme

### GreenMaxx

Artificial turf made of bioplastics, which at the end of its life can simply be rolled up and added to the compost heap. Moreover, the blades of "grass" biodegrade in the soil, thus preventing microplastic pollution. Winner, Innovation Competition for Environmentally Friendly Sports Grounds



### Aendless Sports Energy

Heat recovery from artificial turf. Using a special system of plastic pipes hidden under the pitch, the heat it attracts on warm days is captured and stored in the soil. This can then be used to heat and cool nearby homes and other buildings in a sustainable, gas-free manner. Corporate subsidy programme

# **Innovation competition**

Sportinnovator thus brings disparate parties together and strives to make sustainability a higher priority at sports clubs. But it also has financial incentives at its disposal, in the form of various subsidy schemes to stimulate and encourage sustainable innovations. In 2019, for example, an innovation competition for environmentally friendly sports grounds was launched in partnership with the Netherlands Enterprise Agency. "For