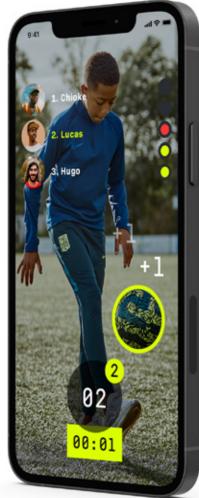

# AT STUDIO AUTOMATED WE MAKE CONTENT RELEVANT

At Studio Automated we love sport. Any sport. We completely automate video productions, so sport clubs can monitor all players during or after a match in order to improve tactical skills, team performance and broadcast live matches. Imagine yourself sitting on your sofa and watching your favorite team in the way you like to watch it. Be camera man and direct the cameras across the field? This is not futuristic. It's here!

We focus on areas where content is of great relevance, like Sport & Media, Corporate TV and Safety & Health. For companies we automate the broadcasting of live presentations, panel discussions or other live events via a Microsoft Teams plug-in. At large events where safety and the well-being of large groups are of vital importance, we help to better understand risks and offer solutions that reduces the need to watch surveillance cameras continuously, with less people.

At Studio Automated we have a great passion for innovation and relevance. Even though we are a start-up, we are already a world player shipping real AI Software in Sports & Media on thousands of locations across the globe.

### **Our technology**

Studio Automated combines video analytics with data science and network technology to bring you products on the cutting edge of computer vision technology and artificial intelligence.

Together with our partners, we manage and deliver more than 50.000 live events around the world each year. Among our science network, DARPA award winning PhD's are dedicated involved to bring the most innovative and leading algorithms to our company. Our easy to integrate and scalable software for live and on-demand events benefits the global sports industry on a way which has never done before in such a way.

Our products offer opportunities to supporters, sport coaches and video analysts to generate a fully automated video. Our Ai software automatically follows relevant game situations, so fans can view their favorite local games from the comfort of their home. Our coaching stream ('tactical view') focusses on all players in a match or during a training in order for a coach to be able to improve tactics and team performance.

If video registration is out of reach for a club or they do not have the personnel to record matches, our software offers an affordable solution to automatically record the matches as if they were recorded by a professional live camera man. This will increase the club loyalty – not only for players, but also for supporters and family who cannot be there to attend the matches.

Our coaching stream ('tactical view') will allow coaches to analyze the video during or after a match to increase team performance.