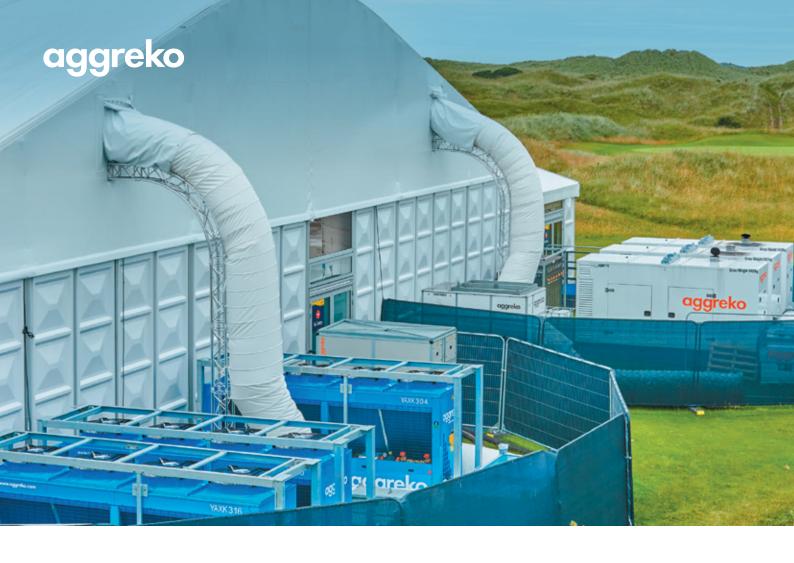

# ... the need for fresh air.

Our HVAC applications will adapt to fit any type of demand you have. We have a variety of solutions and equipment that can provide your event with the clean air it needs - can your current system do the same?

We can pump 100% fresh air into your environment or our return-air systems can provide the answer – filtering the air with our special designed solutions. Our experts carry out all operations and maintenance under the strictest health and safety guidelines.

Give your team the clean environment they need so they can set the stage for your big event.

Aggreko HVAC applications - a fresh approach to clean air

**SPORT** Technologies

www.sport-technologies.com