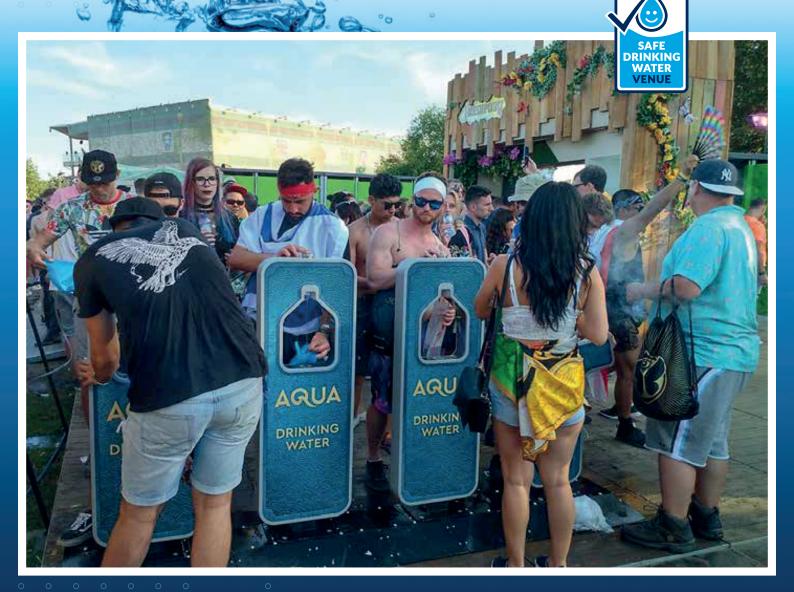

# Dutch businesses have set their sights on Olympic Games Paris 2024

In December 2020, at the initiative of Task Force OS2024, 50 companies embarked on a twoday virtual trade mission to France. Together with the then Minister of Foreign Trade and Development Cooperation Sigrid Kaag and windsurfer Kiran Badloe, they explored the opportunities available to Dutch business around the 2024 Olympic Games in Paris. During this mission, first contacts were made with potential business partners, in particular for the construction of the Olympic Village and other important infrastructure projects.