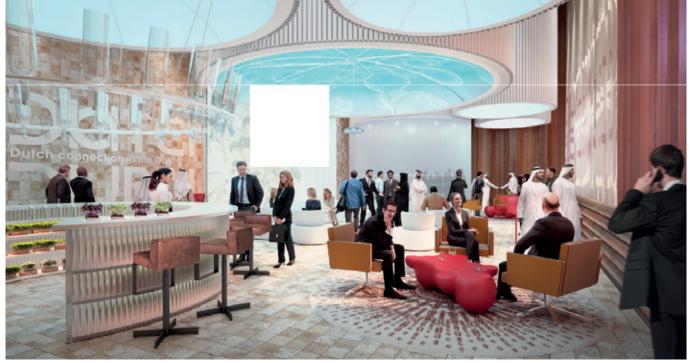

### Support for participation on Dubai Expo

In collaboration with the SportsNL Platform, the KNVB will also be present at the World Expo in 2022. During the World Expo, the KNVB wants to present itself in the areas of sustainability, social vision and of course football vision.

Especially in the area of sustainability, this can be done differently. Together with our partners, we aim for less CO2 emissions in football traffic and thus contribute to combating climate change.