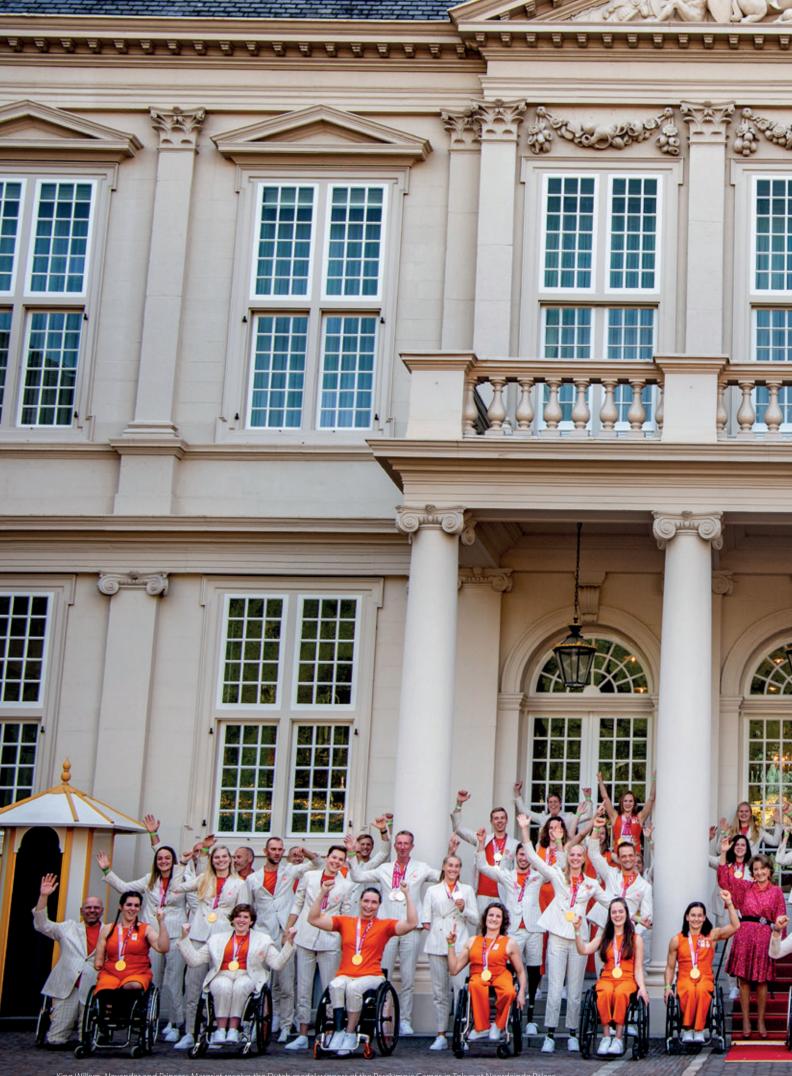

the Paralympics for the Olympics you get more attention for the Paralympics."

Kimberly Alkemade 🔻

King Willem-Alexander and Princess Margriet receive the Dutch medal winners of the Paralympic Games in Tokyo at Noordeinde Palace.